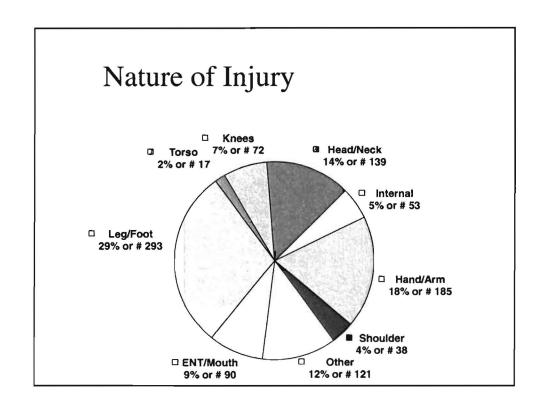

athlete members

79 or 8% of reports were from guests or spectators

#### **Where Accidents Occurred**

38% were in water 28% were on deck 8% outside the venue 6% in locker room 80%

20% remainder reported on blocks, in hallway, in gym, on stairs, bleachers or "other" areas

### When Accidents Occurred

48% at meets in competitions 25% at practices 14% during warm-ups 87%

13% remainder in warmdowns, dryland training or "other"

### **Breakdown by Age**

23% ages 15-18 19% ages 11-12 19% ages 13-14 16% ages 9-10 12% ages 19 & over 11% ages 1-8

# Where Injured

29% legs or feet 18% hands or arms 14% head or neck 61%

39% remainder reported to knees, torso, internal, shoulder, mouth or "other"

# 2008 Year End Accident Summary

Based on 1,008 Incidents Reported through December 31, 2008











# Claim Procedure Chart



# USA Swimming



- 1. Coach, Meet Director or Event Volunteer completes a Report of Occurrence form and remits it to USA Swimming National Headquarters.
- 2. USA Swimming National Headquarters sends a claim form to the claimant.
- 3. Claimant sends completed claim form to Mutual of Omaha-Special Risk Services, Claims Dept. Any and all bills for the injury must first be submitted to any group hospital/medical and/or HMO coverage for which the claimant is eligible. Copies of Explanation of Benefits (paid or denied) documents from the claimant's other insurance (group hospital/medical and/or HMO coverage) must accompany all bills and the claim form.
- 4. Mutual of Omaha contacts USA Swimming National Headquarters for a copy of the Report of Occurrence form.