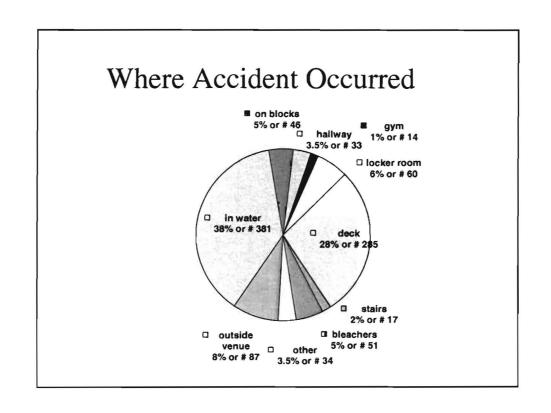

ete members

79 or 8% of reports were from guests or spectators

#### **Where Accidents Occurred**

38% were in water 28% were on deck 8% outside the venue 6% in locker room 80%

20% remainder reported on blocks, in hallway, in gym, on stairs, bleachers or "other" areas

### When Accidents Occurred

48% at meets in competitions 25% at practices 14% during warm-ups 87%

13% remainder in warmdowns, dryland training or "other"

### **Breakdown by Age**

23% ages 15-18 19% ages 11-12 19% ages 13-14 16% ages 9-10 12% ages 19 & over 11% ages 1-8

# Where Injured

29% legs or feet 18% hands or arms 14% head or neck 61%

39% remainder reported to knees, torso, internal, shoulder, mouth or "other"

# 2008 Year End Accident Summary

Based on 1,008 Incidents Reported through December 31, 2008











# Claim Procedure Chart



# USA Swimming



- 1. Coach, Meet Director or Event Volunteer completes a Report of Occurrence form and remits it to USA Swimming National Headquarters.
- 2. USA Swimming National Headquarters sends a claim form to the claimant.
- 3. Claimant sends completed claim form to Mutual of Omaha-Special Risk Services, Claims Dept. Any and all bills for the injury must first be submitted to any group hospital/medical and/or HMO coverage for which the claimant is eligible. Copies of Explanation of Benefits (paid or denied) documents from the claimant's other insurance (group hospital/medical and/or HMO coverage) must accompany all bills and the claim form.
- 4. Mutual of Omaha contacts USA Swimming National Headquarters for a copy of the Report of Occurrence form.
- 5