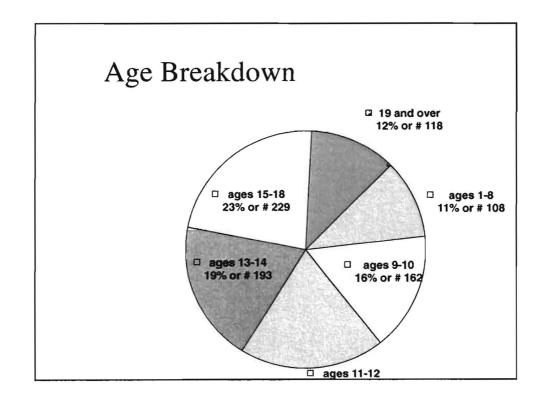

n-athlete members

79 or 8% of reports were from guests or spectators

#### **Where Accidents Occurred**

38% were in water 28% were on deck 8% outside the venue 6% in locker room 80%

20% remainder reported on blocks, in hallway, in gym, on stairs, bleachers or "other" areas

### When Accidents Occurred

48% at meets in competitions 25% at practices 14% during warm-ups 87%

13% remainder in warmdowns, dryland training or "other"

### **Breakdown by Age**

23% ages 15-18 19% ages 11-12 19% ages 13-14 16% ages 9-10 12% ages 19 & over 11% ages 1-8

# Where Injured

29% legs or feet 18% hands or arms 14% head or neck 61%

39% remainder reported to knees, torso, internal, shoulder, mouth or "other"

# 2008 Year End Accident Summary

Based on 1,008 Incidents Reported through December 31, 2008











# Claim Procedure Chart



# USA Swimming



- 1. Coach, Meet Director or Event Volunteer completes a Report of Occurrence form and remits it to USA Swimming National Headquarters.
- 2. USA Swimming National Headquarters sends a claim form to the claimant.
- 3. Claimant sends completed claim form to Mutual of Omaha-Special Risk Services, Claims Dept. Any and all bills for the injury must first be submitted to any group hospital/medical and/or HMO coverage for which the claimant is eligible. Copies of Explanation of Benefits (paid or denied) documents from the claimant's other insurance (group hospital/medical and/or HMO coverage) must accompany all bills and the claim form.
- 4. Mutual of Omaha contacts USA Swimming National Headquarters for a copy of the Report of Occurrence for