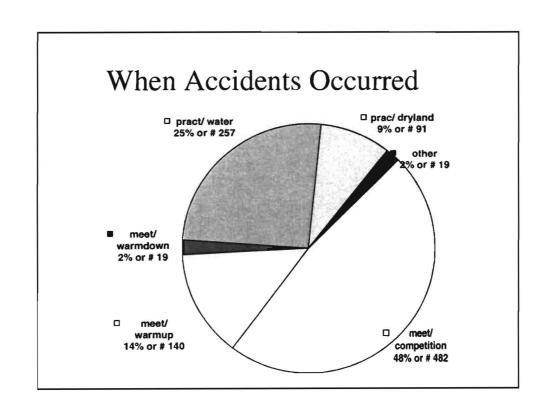

USAS STAFF

Example of the Data We Collect from the Report of Occurrence Forms for Statistical Purposes

| Name | Date/Accident D | ate Rec'd | Age | Sex | LSC | Where Occurred | When Occurred | Nature/Injury | √led Attn | How Occurred             | AccidTy | MembType | Club   |
|------|-----------------|-----------|-----|-----|-----|----------------|---------------|---------------|-----------|--------------------------|---------|----------|--------|
|      | 2/15/09         | 2/16/09   |     | F   | IL  | LOCKER ROOM    | MEET/COMP     | LEG/FOOT      | N         | PLAYING IN SHOWER AREA   | 6       | ATHLETE  | wso    |
|      | 2/14/09         | 3/2/09    |     | F   | AR  | LOCKER ROOM    | MEET/WARMDOWN | LEG/FOOT      | Y         | EXITING LOCKER ROOM AN   | 4       | ATHLETE  | HAWG   |
|      | 3/6/09          | 3/16/09   |     | F   | ОН  | IN WATER       | MEET/COMP     | HAND/ARM      | N         | SCRAPED FINGER ON WAL    | 5       | ATHLETE  | BGSC   |
|      | 3/1/09          | 3/16/09   |     | F   | IN  | ON BLOCKS      | MEET/COMP     | HAND/ARM      | N         | ABRASION TO LEFT WRIST   | 6       | ATHLETE  | NOB    |
|      | 3/14/09         | 3/30/09   |     | М   | NJ  | LOCKER ROOM    | MEET/COMP     | INTERNAL      | Y         | C/O SHARP STOMACH PAIN   | 5       | RNA      | GBCY   |
|      | 2/28/09         | 3/9/09    |     | М   | MI  | IN WATER       | MEET/COMP     | HAND/ARM      | N         | SLAMMED HAND INTO FINIS  | 5       | ATHLETE  | GROSS  |
|      | 3/1/09          | 3/1/09    |     | F   | NI  | IN WATER       | MEET/COMP     | LEG/FOOT      | N         | SLICED LITTLE TOE, POSSI | 5       | ATHLETE  | SYCH   |
|      | 2/7/09          | 2/17/09   |     | М   | PC  | DECK           | MEET/COMP     | HEAD/NECK     | N         | HIT BY POLE THAT WAS HO  | 5       | GUEST    | UN     |
|      | 3/7/09          | 4/6/09    |     | М   | ME  | DECK           | MEET/WARMUP   | TORSO         | N         | SLIPPED ON DECK, FELL TO | 6       | RNA      | HSC    |
|      | 3/1/09          | 3/16/09   |     | F   | IN  | OTHER          | MEET/COMP     | LEG/FOOT      | N         | KICKED THE DOOR ENTERI   | 6       | ATHLETE  | SSC    |
|      | 3/1/09          | 3/16/09   |     | F   | IN  | IN WATER       | MEET/WARMUP   | HAND/ARM      | N         | DOING FLIPTURN AND SCR   | . 6     | ATHLETE  | GCAT   |
|      | 2/22/09         | 2/23/09   |     | М   | MI  | DECK           | MEET/COMP     | KNEES         | N         | RUNNING TO CHEER FOR T   | 5       | ATHLETE  | EGRA   |
|      | 2/21/09         | 3/2/09    |     | F   | AM  | IN WATER       | MEET/COMP     | HAND/ARM      | N         | CUT ON FINGER MAYBE FR   | 5       | ATHLETE  | JETS   |
|      | 1/11/09         | 1/12/09   |     | F   | IL  | STAIRS         | MEET/COMP     | OTHER         | Y         | FELL AND HIT TAILBONE OF | 4       | ATHLETE  | KNAC   |
|      | 3/8/09          | 3/10/09   |     | F   | CA  | DECK           | MEET/COMP     | LEG/FOOT      | N         | WALKING AND STEPPED O    | 5       | ATHLETE  | RST    |
|      | 3/14/09         | 3/16/09   |     | М   | ST  | DECK           | MEET/COMP     | HAND/ARM      | N         | FRIEND PUSHED CHAIR AS   | 6       | ATHLETE  | NTRO   |
|      | 3/15/09         | 3/15/09   |     | М   | СТ  | HALLWAY        | OTHER         | HAND/ARM      | N         | VENDOR CUT FINGER WITH   | - 5     | GUEST    | UN     |
|      | 1/16/09         | 2/4/09    |     | F   | LE  | IN WATER       | PRAC/WATER    | ENMT          | N         | PLAYING SHARKS/MINNOW    | 5       | ATHLETE  | sssc   |
|      | 3/1/09          | 3/2/09    |     | F   | AZ  | OUTSIDE VENUE  | MEET/COMP     | LEG/FOOT      | Y         | WALKING ACROSS CANAL     | 5       | GUEST    | UN     |
|      | 3/13/09         | 3/16/09   |     | F   | GU  | STAIRS         | MEET/WARMUP   | HAND/ARM      | Y         | SLIPPED ON STAIRS AND F  | 1 4     | ATHLETE  | DADS   |
|      | 1/7/09          | 1/9/09    |     | F   | ST  | DECK           | PRAC/WATER    | LEG/FOOT      | N         | STEPPED ON TACK ON DEC   | 5       | ATHLETE  | NITRO  |
|      | 2/1/09          | 2/2/09    |     | F   | SE  | DECK           | MEET/WARMUP   | ENMT          | N         | BLOODY NOSE BUT DID NO   | 5       | ATHLETE  | вмас   |
|      | 3/1/09          | 3/16/09   |     | M   | IN  | DECK           | MEET/WARMUP   | LEG/FOOT      | N         | SCRAPED TOE ON OUTSID    | 6       | ATHLETE  | LST    |
|      | 1/22/09         | 1/27/09   |     | F   | FL  | IN WATER       | PRAC/WATER    | LEG/FOOT      | Y         | HELPING PULL TARPS OVE   | 4       | ATHLETE  | BSS    |
|      | 2/7/09          | 2/11/09   |     | F   | NT  | IN WATER       | MEET/COMP     | LEG/FOOT      | N         | PULLED MUSCLE IN THIGH   | 5       | ATHLETE  | LAC    |
|      | 2/14/09         | 2/16/09   |     | F   | IL  | ON BLOCKS      | MEET/COMP     | KNEES         | N         | EXITING WATER AND CUT    | 5       | ATHLETE  | GLENB  |
|      | 1/25/09         | 1/30/09   |     | F   | IA  | DECK           | MEET/COMP     | ENMT          | Y         | EXITING POOL, SLIPPED ST | 4       | ATHLETE  | PVST   |
|      | 2/10/09         | 2/17/09   |     | М   | IL  | LOCKER ROOM    | PRAC/WATER    | TORSO         | N         | HURRYING TO LEAVE LOCK   | 4       | ATHLETE  | соно   |
|      | 1/11/09         | 2/3/09    |     | М   | AM  | LOCKER ROOM    | MEET/COMP     | LEG/FOOT      | N         | RUNNING THRU SHOWER      | 5       | ATHLETE  | MOON   |
|      | 1/25/09         | 2/18/09   |     | F   | IL  | IN WATER       | MEET/COMP     | HAND/ARM      | N         | SCRAPED FINGER ON POO    | 6       | ATHLETE  | JETS   |
|      | 3/1/09          | 3/9/09    |     | М   | МІ  | IN WATER       | MEET/COMP     | LEG/FOOT      | N         | SCRAPED TOE ON LANE 3    | 6       | ATHLETE  | GLT    |
|      | 3/20/09         | 3/30/09   |     | F   | AD  | DECK           | MEET/COMP     | OTHER         | Y         | WALKING QUICKLY, STOPP   | 5       | RNA      | WAVE   |
|      | 1/31/09         | 2/9/09    |     | М   | NI  | HALLWAY        | MEET/COMP     | KNEES         | N         | SLIPPED IN HALLWAY AND   | 5       | ATHLETE  | CAMIL  |
|      | 2/16/09         | 3/9/09    |     | М   | AD  | IN WATER       | MEET/WARMUP   | ENMT          | Y         | CAME OFF WALL, RAN INTO  | 3       | ATHLETE  | SCHE   |
|      | 2/29/09         | 3/9/09    |     | F   | NM  | OUTSIDE VENUE  | MEET/COMP     | HAND/ARM      | N         | FELL FORWARD ON PALMS    |         | GUEST    | UN     |
|      | 1/4/09          | 1/14/09   |     | М   | MA  | DECK           | MEET/COMP     | ENMT          | N         | SLIPPED ON DECK AND FE   | 5       | ATHLETE  | GRA    |
|      | 3/8/09          | 3/9/09    |     | F   | MR  | IN WATER       | MEET/WARMUP   | OTHER         | Y         | HIT BY OTHER SW'MER DU   | i 4     | ATHLETE  | AG     |
|      | 3/7/09          | 3/18/09   |     | F   | IN  | DECK           | MEET/COMP     | LEG/FOOT      | Y         | SLIPPED NEAR BLOCKS WI   | 4       | RNA      | UN     |
|      | 2/22/09         | 2/26/09   |     | F   | PC  | IN WATER       | MEETWARMDOWN  | HEAD/NECK     | N         | WARMING DOWN, DOING E    | 5       | ATHLETE  | EBAT   |
|      | 2/22/09         | 2/23/09   |     | М   | OR  | IN WATER       | MEET/COMP     | LEG/FOOT      | N         | DURING RACE, HIT ANKLE   | 6 5     | ATHLETE  | HILLSB |