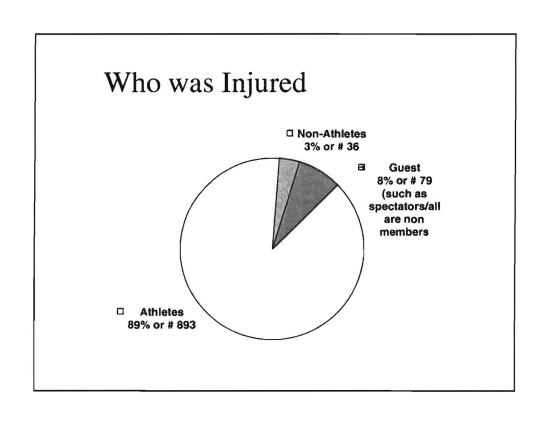

hlete members

79 or 8% of reports were from guests or spectators

#### **Where Accidents Occurred**

38% were in water 28% were on deck 8% outside the venue 6% in locker room 80%

20% remainder reported on blocks, in hallway, in gym, on stairs, bleachers or "other" areas

### When Accidents Occurred

48% at meets in competitions 25% at practices 14% during warm-ups 87%

13% remainder in warmdowns, dryland training or "other"

### **Breakdown by Age**

23% ages 15-18 19% ages 11-12 19% ages 13-14 16% ages 9-10 12% ages 19 & over 11% ages 1-8

# Where Injured

29% legs or feet 18% hands or arms 14% head or neck 61%

39% remainder reported to knees, torso, internal, shoulder, mouth or "other"

# 2008 Year End Accident Summary

Based on 1,008 Incidents Reported through December 31, 2008











# Claim Procedure Chart



# USA Swimming



- 1. Coach, Meet Director or Event Volunteer completes a Report of Occurrence form and remits it to USA Swimming National Headquarters.
- 2. USA Swimming National Headquarters sends a claim form to the claimant.
- 3. Claimant sends completed claim form to Mutual of Omaha-Special Risk Services, Claims Dept. Any and all bills for the injury must first be submitted to any group hospital/medical and/or HMO coverage for which the claimant is eligible. Copies of Explanation of Benefits (paid or denied) documents from the claimant's other insurance (group hospital/medical and/or HMO coverage) must accompany all bills and the claim form.
- 4. Mutual of Omaha contacts USA Swimming National Headquarters for a copy of the Report of Occurrence form.
-