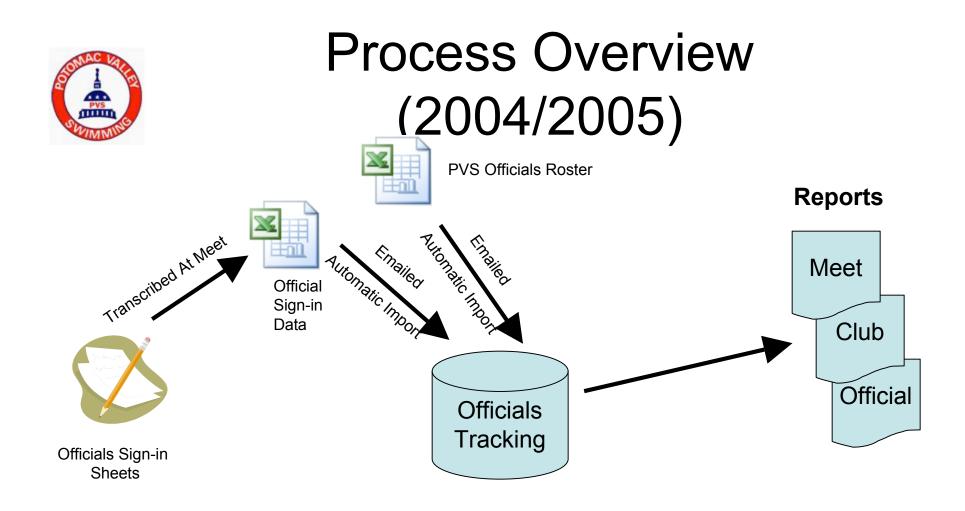

## **Process Overview**

- Miscellaneous maintenance functions
  - Update officials information from revised PVS
    Officials workbook (several times a year)
    - Recreate OfficialsCheckIn.xls workbook (used at meets) with updated official names
    - Reconcile data in Access database and PVS Officials workbook
  - Add new swim clubs to database