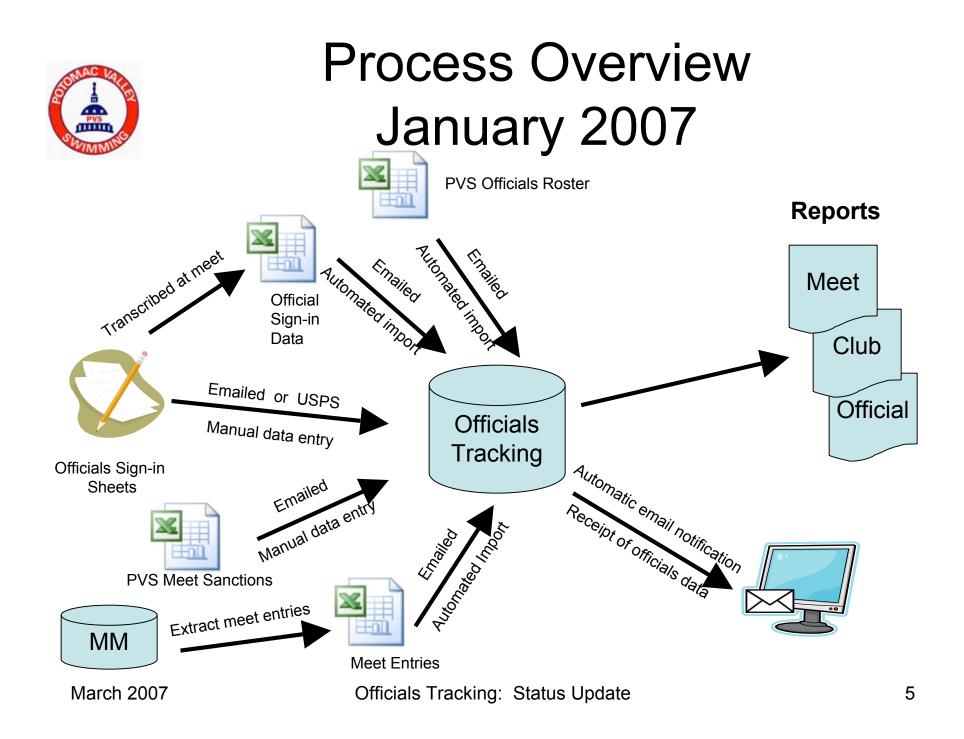

# Officials Tracking: Status Update

Jim Thompson (jimthompson5802@aol.com) PVS Officials Committee March 2007

# Data Collection Experience 2006-2007 Season

- Up through PVS Senior Championship Meet:
  - 31 out of 49 meets (63%) for officials sign-in data
  - 49 out of 49 meets (100%) for meet entry data
- Data collection issues:
  - Manual corrections required after data entry, e.g., enforcement of collection policies
  - With paper forms sometimes have to decipher handwriting
  - Data entry errors, e.g., selecting "S&T" instead of "S&T Trainee", selecting wrong official from list
- Research anomalous situations, e.g., official working without certification Officials Tracking: Status Update

# **Data Collection Policies**

- Information is recorded only on PVS affiliated officials
- Club affiliation is based on PVS Certification Officer's records
  - Impact: For officials with swimmers on different teams, only the club affiliation listed in the PVS record is "credited".
- An official is only recorded for one position for a session.
- For meets that run two pools, Meet Referee/Admin Referee are recorded only once during the concurrent session
- Paper sign-in sheets are destroyed after entering the data.