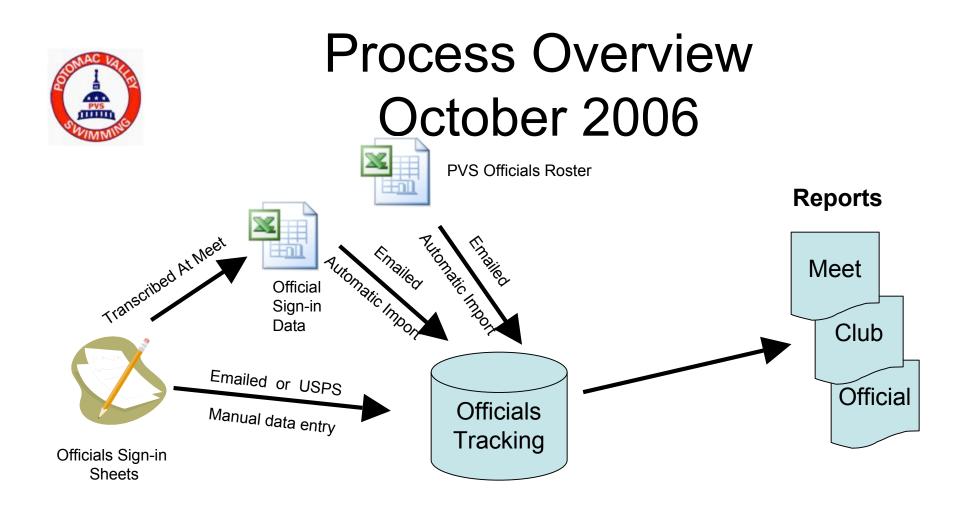

## **Process Overview**

- Miscellaneous maintenance functions
  - Update officials information from revised PVS
    Officials workbook (several times a year)
    - Recreate OfficialsCheckIn.xls workbook (used at meets) with updated official names
    - Reconcile data in Access database and PVS Officials workbook
  - Add new swim clubs to database