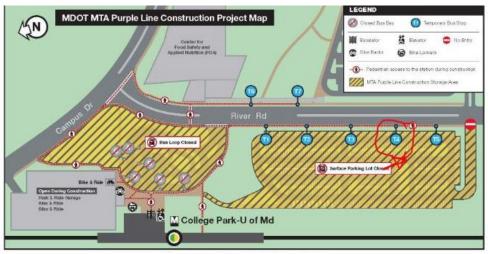

## Friday 3/6

- No parking on campus for Prelims
- Spectator Parking College Park Metro Garage pay to park.
- Shuttles will run from 6:30am to 9:00am, 10:30am to 1:00pm

NOTE: There is no parking at any time in Staff Lots SS1 and SS2 next to the Eppley Recreation Center. If you park in those lots you will be ticketed!

Please note that for pick ups at the Metro we are only allowed to use the designated Shuttle-UM stop on River rd. This is a strictly enforced policy by Metro and the city so unfortunately we can not stop any closer to the parking garage. Passengers should walk to the Shuttle-UM stop and be told to look for a Van and not to get on the 104 or 109 buses. They should also know the drivers will not be able to stop for them on the other side of the street.