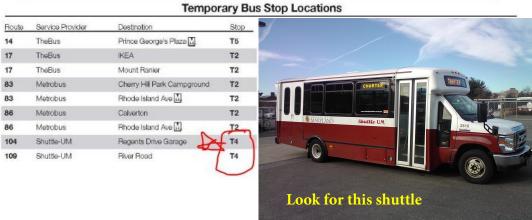

Please note that for pick ups at the Metro we are only allowed to use the designated Shuttle-UM stop on River rd. This is a strictly enforced policy by Metro and the city so unfortunately we can not stop any closer to the parking garage. Passengers should walk to the Shuttle-UM stop and be told to look for a Van and not to get on the 104 or 109 buses. They should also know the drivers will not be able to stop for them on the other side of the street.