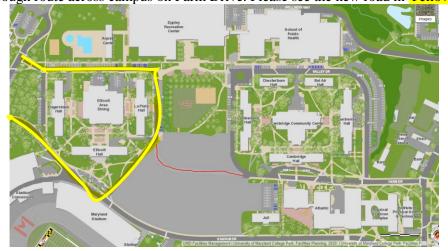

#### NOTE FOR ON CAMPUS TRAFFIC:

There is no longer a through route across campus on Farm Drive. Please see the new road in Yellow-

NOTE: There is no parking at any time in Staff Lots SS1 and SS2 next to the Eppley Recreation Center. If you park in those lots you will be ticketed!