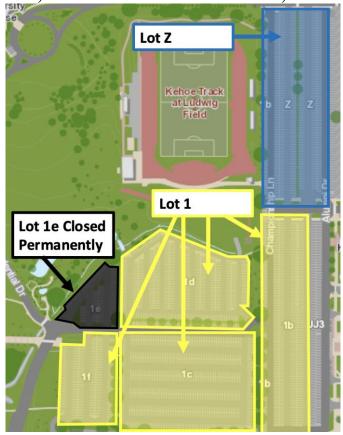

## Thursday 3/5

• Parking available after 4pm in Terrapin Trail Garage for free or Lot 1

# Saturday 3/7

• Terrapin Trail Garage or Lot 1 free all day

- Home basketball game at noon
- Lot 1 free all day
- Can purchase game day parking passes to SDG at the following link: <a href="https://umd.aceparking.com/events/reserve/1057">https://umd.aceparking.com/events/reserve/1057</a>

# LOTS THAT ARE FREE AFTER 4PM ON CAMPUS AND FREE ON WEEKENDS

Park here on THURSDAY, for ALL FINALS SESSIONS, for SAT and SUN PRELIMS