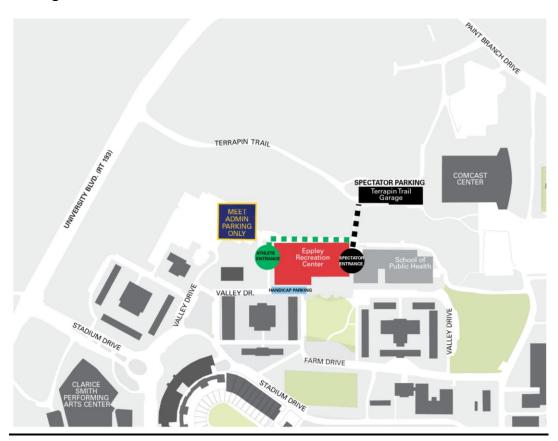

## University of Maryland, Eppley Recreation Center Natatorium

### SPECTATOR PARKING AND FACILITY INFORMATION

NO OUTSIDE FOOD OR DRINK ALLOWED IN SPECTATOR AREA. Concessions and restrooms are available in the spectator seating area.

# **Parking Venue:** Terrapin Trail Garage

- Thursday and Friday before 4pm: \$12/day and includes in and out privileges. Payable by all major credit cards. https://my.parkingsoft.com/UMCP/PrePurchase
- Friday after 4pm (if you didn't come to a morning session), Saturday and Sunday: FREE

## **Handicapped Parking:**

• Spaces are available in front of the Eppley Recreation Center. Vehicles must display a valid handicap placard.

Potomac Valley Swimming, Campus Recreation Services, and the University of Maryland are NOT responsible for parking tickets received while at the event.

For a link to a University of Maryland campus map, click on the following link or visit <a href="https://www.dots.umd.edu">www.dots.umd.edu</a> for additional parking information. Call 301-226-5383 with questions.